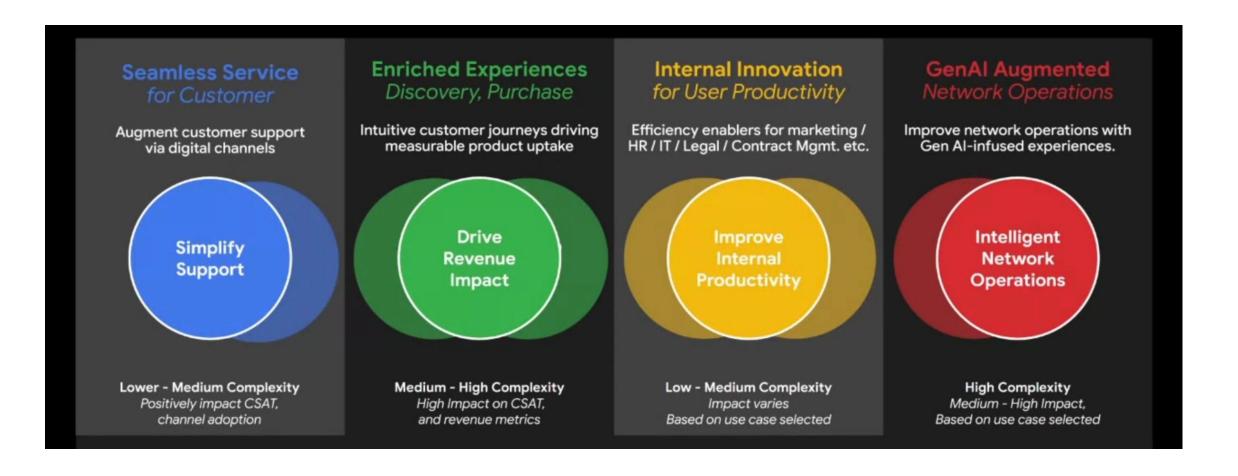

# Where companies are investing in Gen Al?

Gen Al can power a multitude of use cases areas