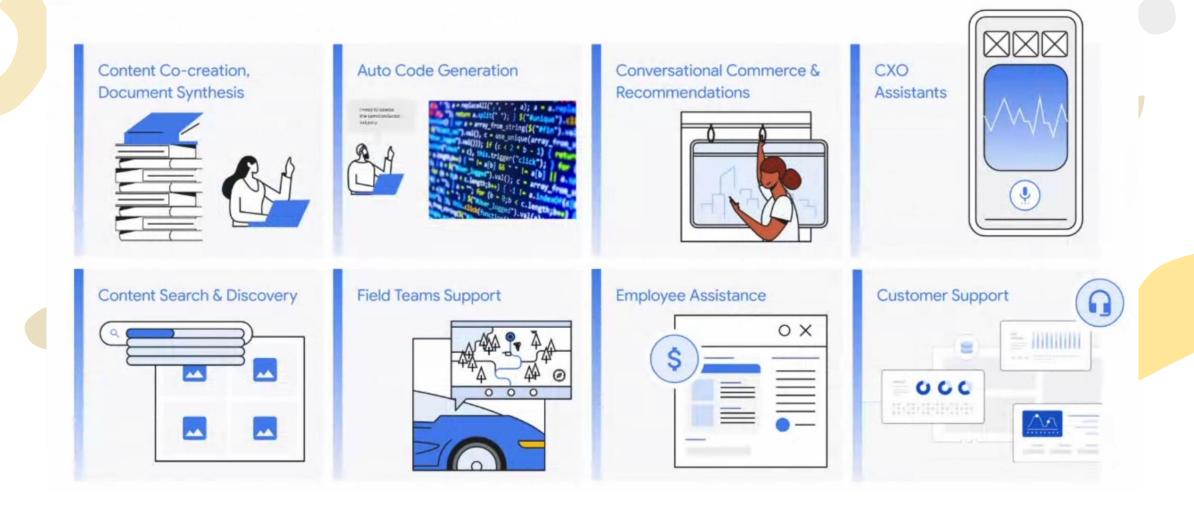

# Where companies are investing in Gen Al?

Gen Al can power a multitude of use cases areas